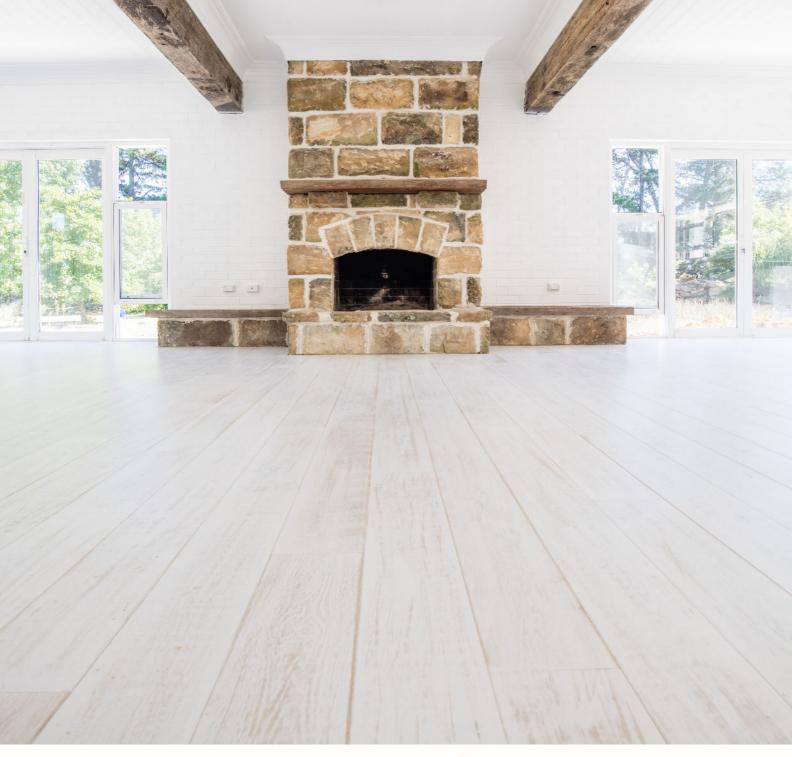

## **GENESIS OAK™ FLOORING**

Genesis Oak Flooring offers a range of **ENGINEERED TIMBER** products to complement any interior design theme and is specifically designed to address the need of fast installation in commercial projects, where time is of the essence.

The penetrative nature of Genesis Oak coating highlights the grain and maintains the natural timber texture, whilst providing a hard finish that is able to sustain day to day traffic.

Available in 190mm and 260mm widths, our boards comprise of a 6mm European Oak wear layer above a 14mm crosslaminated hardwood ply base, giving them a sturdy overall thickness of 20mm. Genesis Oak boards can be fixed to any substrate and are profiled to tongue-and-groove and end-matched for easier and faster installation. The pre-finished options do not require sanding or finishing once laid.

Genesis Oak has lifetime service in mind by design. Unlike other veneers and engineered products, our thicker 6mm **European Oak** lamina allows for re-sanding and coating many times over.

There's no need to replace the whole floor, simply sand back the coating and re-apply, or apply your new option!