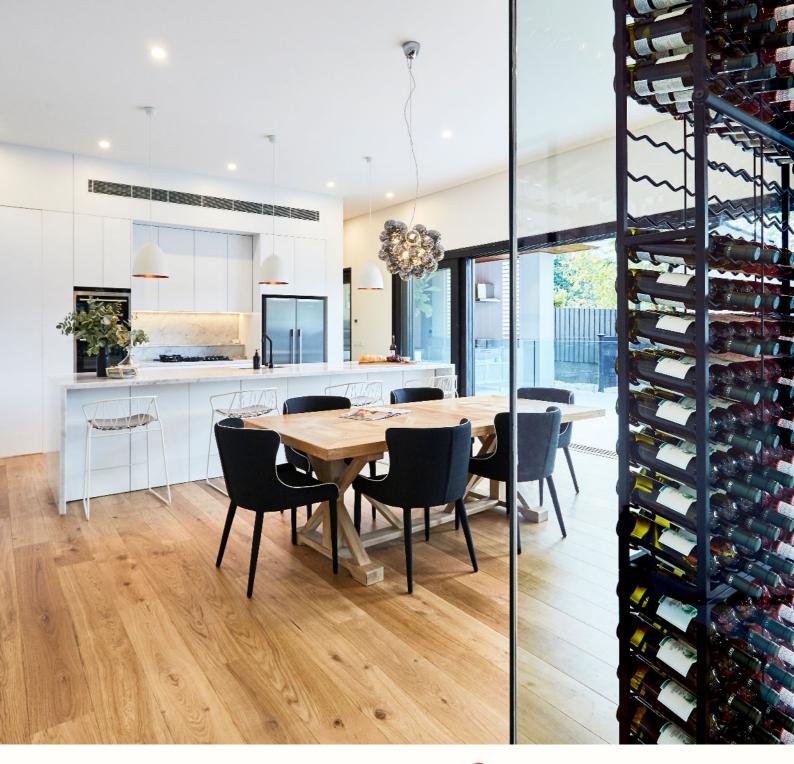

## **GENESIS OAK™ FLOORING**

Genesis Oak Flooring offers a range of **ENGINEERED TIMBER** products to complement any interior design theme and is specifically designed to address the need of fast installation in commercial projects, where time is of the essence.

The penetrative nature of Genesis Oak coating highlights the grain and maintains the natural timber texture, whilst providing a hard finish that is able to sustain day to day traffic.

Available in 190mm and 260mm widths, our boards comprise of a 6mm European Oak wear layer above a 14mm crosslaminated hardwood ply base, giving them a sturdy overall thickness of 20mm. Genesis Oak boards can be fixed to any substrate and are profiled to tongue-and-groove and end-matched for easier and faster installation. The pre-finished options do not require sanding or finishing once laid.