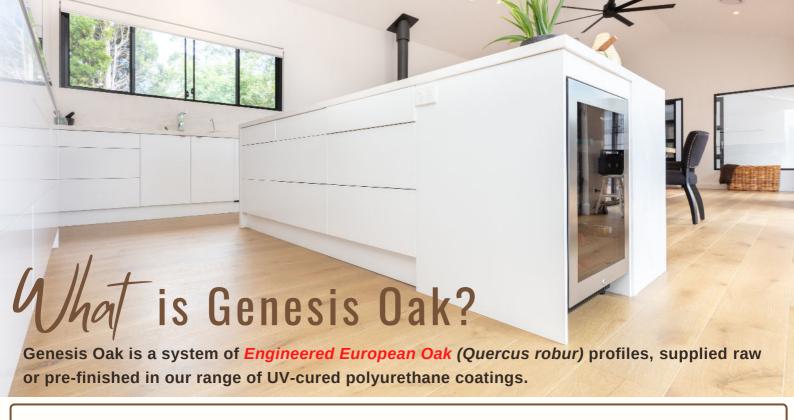

## **GENESIS OAK™ FLOORING**

Genesis Oak Flooring offers a range of **ENGINEERED TIMBER** products to complement any interior design theme and is specifically designed to address the need of fast installation in commercial projects, where time is of the essence.

The penetrative nature of Genesis Oak coating highlights the grain and maintains the natural timber texture, whilst providing a hard finish that is able to sustain day to day traffic.

Available in 190mm and 260mm widths, our boards comprise of a 6mm European Oak wear layer above a 14mm crosslaminated hardwood ply base, giving them a sturdy overall thickness of 20mm. Genesis Oak boards can be fixed to any substrate and are profiled to tongue-and-groove and end-matched for easier and faster installation. The pre-finished options do not require sanding or finishing once laid.