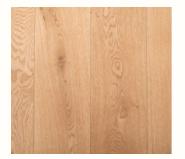

The penetrative nature of Genesis Oak coating highlights the grain and maintains the natural timber texture, whilst providing a hard finish that is able to sustain day to day traffic.

Available in 190mm and 260mm widths, our boards comprise of a 6mm European Oak wear layer above a 14mm crosslaminated hardwood ply base, giving them a sturdy overall thickness of 20mm. Genesis Oak boards can be fixed to any substrate and are profiled to tongue-and-groove and end-matched for easier and faster installation. The pre-finished options do not require sanding or finishing once laid.

## **Genesis Oak Flooring Benefits**

**End-matched** for low waste

Coated with **UV cured, commercial** grade oils for maximum protection

Coated material: 190 x 20/6mm

Available pre-coated or raw

6mm European Oak wear layer for longevity/ maximum service life